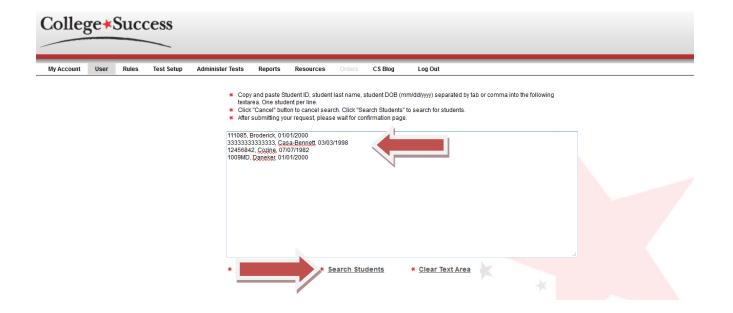

### **Bulk Student Transfer Page:**

- Enter the student information that you would like transferred into your site. Information is entered as one student per line.
  - Student ID, Last Name, DOB (mm/dd/yyyy)
- Click Search Students.