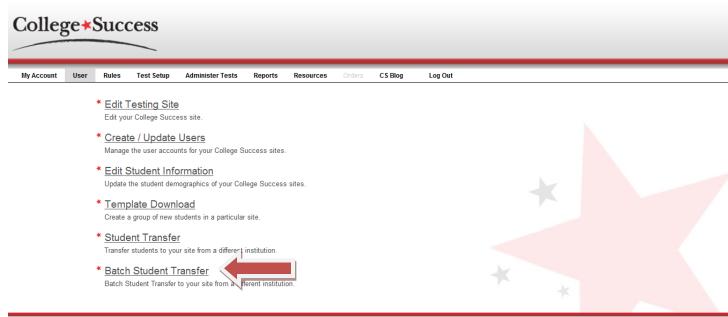

#### Access to the Student Transfer Function:

- This function is available at the Site Manager level.
- Click **User** to begin.

### **User Page:**

• Select **Batch Student Transfer** if you would like to transfer multiple students from another institution into the site. **NOTE:** you may transfer students from multiple institutions.