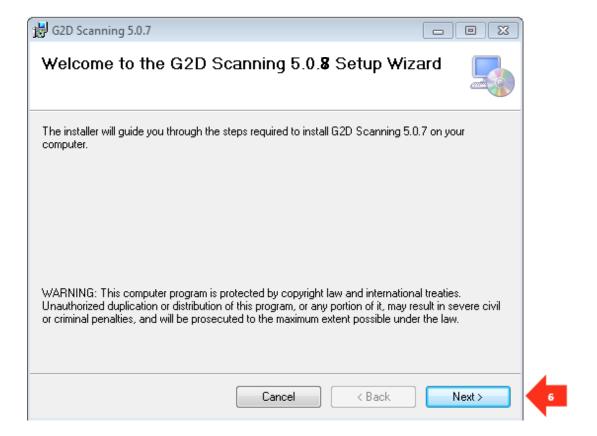

#### 5. Click Run.

6. Click the Next button.

- 7. Confirm your Web Server on display is tgscan.dadeschools.net
- 8. Confirm your Client ID on display is FLMiamiDade
- 9. Click the **Next** button.

10. Click the Next button.