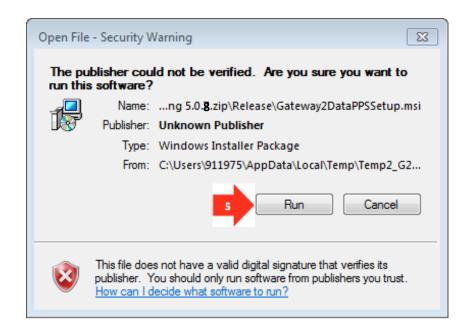

#### 5. Click Run.

6. Click the Next button.

- 7. Confirm your Web Server on display is tgscan.dadeschools.net
- 8. Confirm your Client ID on display is FLMiamiDade
- 9. Click the **Next** button.

10. Click the Next button.