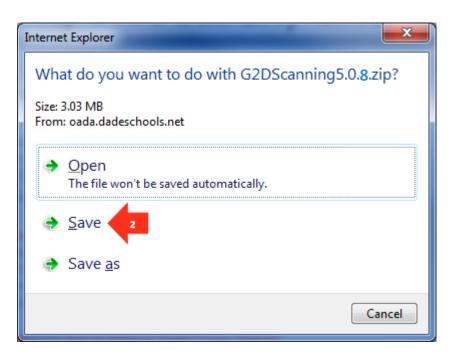

2. Click the Save option.

3. Click the **open** button.

4. Double click **setup** to start G2D® Scanning Software 5.0.8 Setup Wizard.