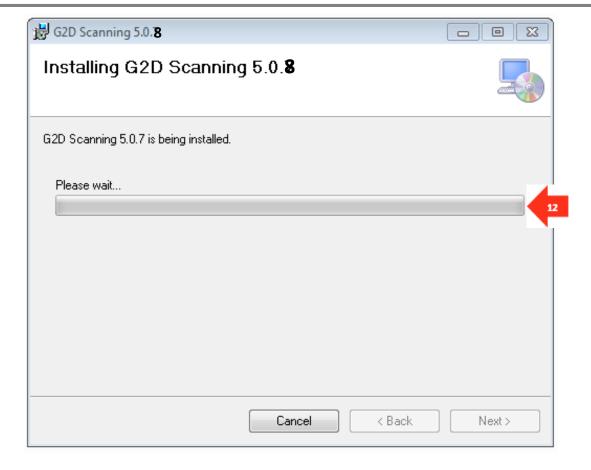

11. Confirm Installation, click the **Next** button.

12. Please wait while the software is being installed. This should only take a few minutes

13. Click the Close button.