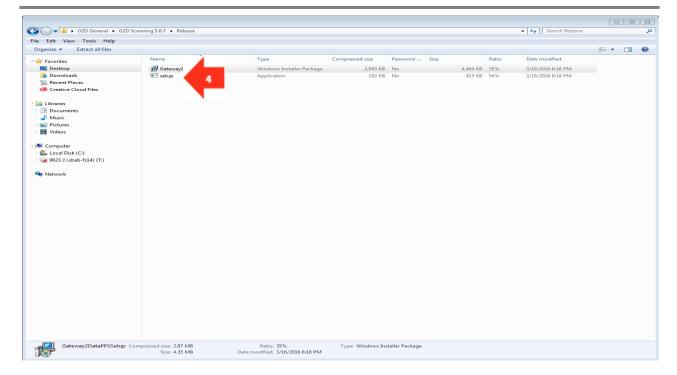

2. Click the Save option.

3. Click the **open** button.

4. Double click **setup** to start G2D® Scanning Software 5.0.8 Setup Wizard.