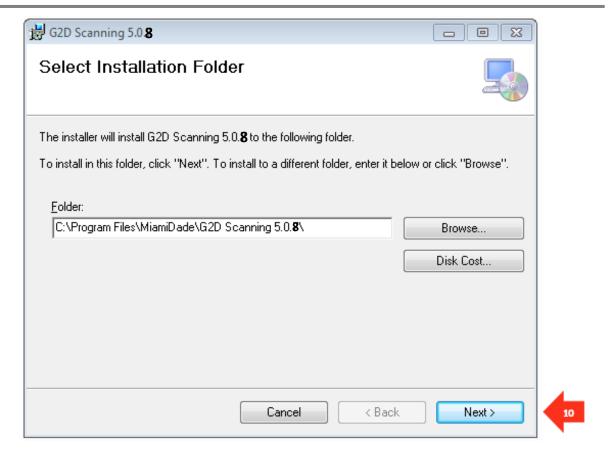

#### 5. Click Run.

6. Click the Next button.

- 7. Confirm your Web Server on display is tgscan.dadeschools.net
- 8. Confirm your Client ID on display is FLMiamiDade
- 9. Click the **Next** button.

10. Click the Next button.