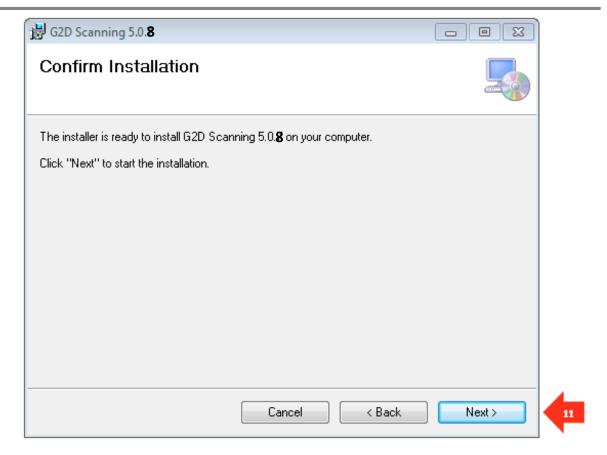

11. Confirm Installation, click the **Next** button.

12. Please wait while the software is being installed. This should only take a few minutes

13. Click the Close button.