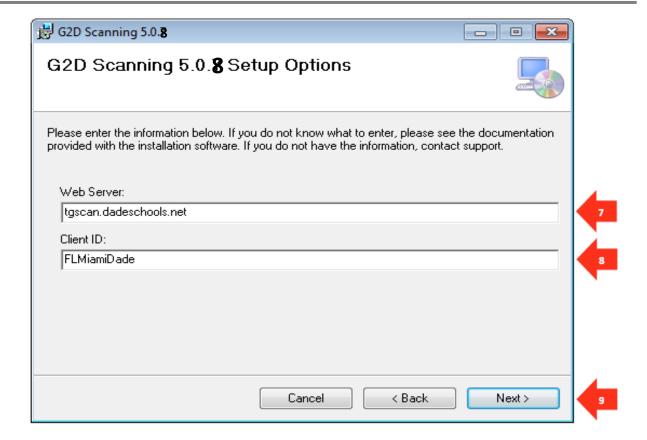

#### 5. Click Run.

6. Click the Next button.

- 7. Confirm your Web Server on display is tgscan.dadeschools.net
- 8. Confirm your Client ID on display is FLMiamiDade
- 9. Click the **Next** button.

10. Click the Next button.